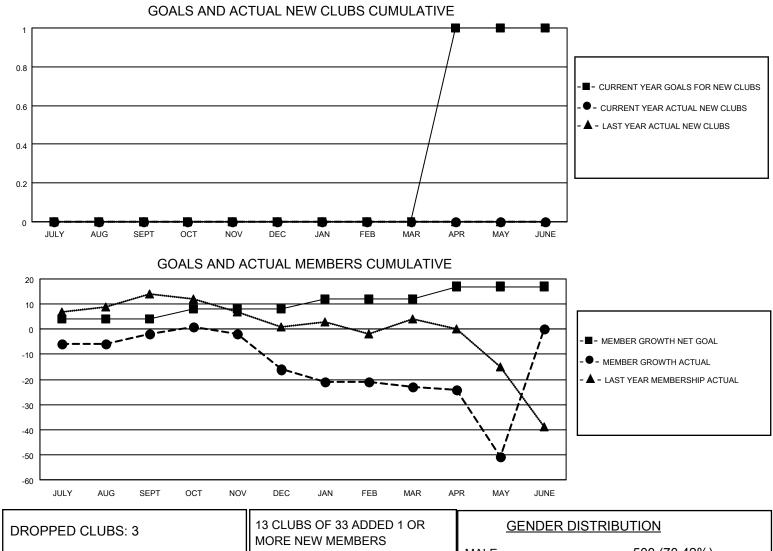

## LOCATION PENNSYLVANIA

District 14 E

Results as of: 5/31/2023

| Clubs                 |               |           |               | Members               |                         |                         |                                                    |
|-----------------------|---------------|-----------|---------------|-----------------------|-------------------------|-------------------------|----------------------------------------------------|
| RESULTS FOR 2022-2023 |               |           |               | RESULTS FOR 2022-2023 |                         |                         |                                                    |
| QUARTER               | NEW CLUB GOAL | NEW CLUBS | DROPPED CLUBS | QUARTER MEI           | MBER GROWTH NET<br>GOAL | MEMBER GROWTH<br>ACTUAL | DROPPED<br>MEMBERS ACTUAL<br>(including transfers) |
| JULY/AUG/SEPT         | 0             | 0         | 1             | JULY/AUG/SEPT         | 4                       | 7                       | 9                                                  |
| OCT/NOV/DEC           | 0             | 0         | 0             | OCT/NOV/DEC           | 4                       | 10                      | 24                                                 |
| JAN/FEB/MAR           | 0             | 0         | 0             | JAN/FEB/MAR           | 4                       | 8                       | 14                                                 |
| APR/MAY/JUNE          | 1             | 0         | 2             | APR/MAY/JUNE          | 5                       | 11                      | 36                                                 |

|                 |    | MORE NEW MEMBERS          | MALE<br>FEMALE                     | 500 (70.42%)<br>209 (29.44%) |
|-----------------|----|---------------------------|------------------------------------|------------------------------|
| DROPPED MEMBERS |    |                           | NON BINARY<br>PREFER NOT TO ANSWER | 0 (0.00%)<br>1 (0.14%)       |
| DECEASED        | 9  |                           |                                    | . ()                         |
| CLUB CANCELLED  | 0  | CLICK HERE FOR CUMULATIVE | TOTAL FAMILY UNIT MEMBERS          | ; 164                        |
| OTHER           | 74 | MEMBERSHIP DATA           |                                    |                              |
| TOTAL           | 83 |                           | FAMILY MEMBERS PAYING HAI          | F DUES 85                    |
|                 |    |                           |                                    |                              |